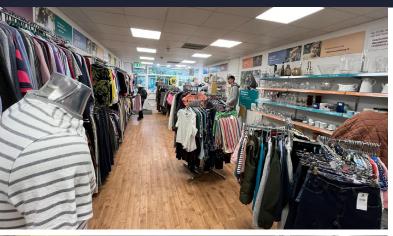

#### LOCATION

Located on a parade of local and convenience shops on Heaton Moor's main high street. The property comprises a single storey ground floor retail unit let to The Church of England Childrens Charity. The neighbouring Coop and upper floors (residential) have been sold off on separate long-leases.

#### **TENANCY SCHEDULE**

| Unit   | Occupied/Vacant                                | Start<br>Date | Term<br>(Yrs) | End<br>Date | Rent<br>(£) | Area<br>(Sq.ft) | Use/Comments  |
|--------|------------------------------------------------|---------------|---------------|-------------|-------------|-----------------|---------------|
| 204    | The Church of<br>England, Childrens<br>Society | 29-09-2018    | 10            | 29-09-2028  | £13,000     | 840             | Charity       |
| 206    | Somerfield Property<br>Co. LTD                 | 25-12-1995    | 999           | 25-12-2994  | -           | 13,340          | Grocery Store |
| Flat A | Residential                                    | 24-06-1997    | 150           | 23-06-2147  | -           | 600             | Residential   |
| Flat B | Residential                                    | 24-06-1997    | 150           | 23-06-2147  | -           | 600             | Residential   |