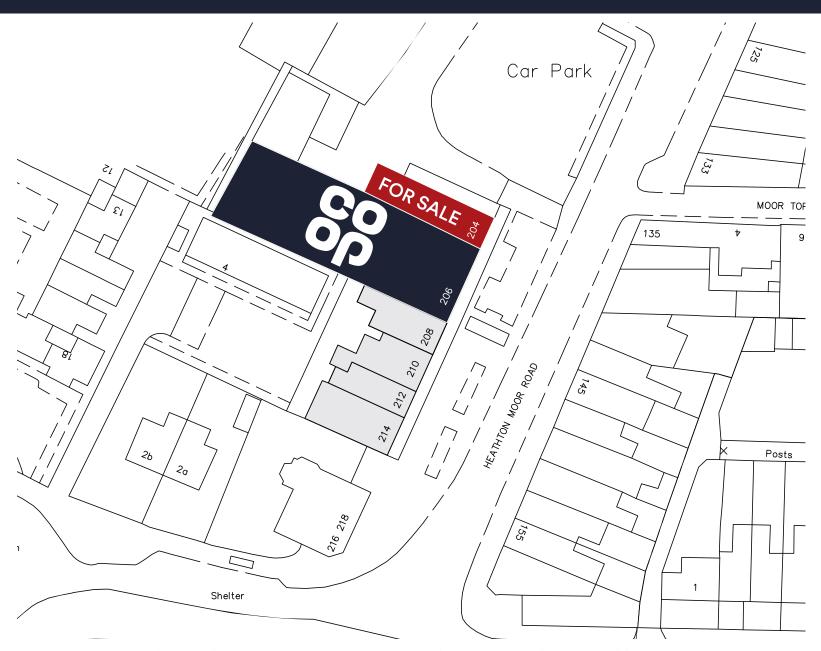

#### LOCATION

Located on a parade of local and convenience shops on Heaton Moor's main high street. The property comprises a single storey ground floor retail unit let to The Church of England Childrens Charity. The neighbouring Coop and upper floors (residential) have been sold off on separate long-leases.

#### **TENANCY SCHEDULE**

| Unit   | Occupied/Vacant                                | Start<br>Date | Term<br>(Yrs) | End<br>Date | Rent<br>(£) | Area<br>(Sq.ft) | Use/Comments  |
|--------|------------------------------------------------|---------------|---------------|-------------|-------------|-----------------|---------------|
| 204    | The Church of<br>England, Childrens<br>Society | 29-09-2018    | 10            | 29-09-2028  | £13,000     | 840             | Charity       |
| 206    | Somerfield Property<br>Co. LTD                 | 25-12-1995    | 999           | 25-12-2994  | -           | 13,340          | Grocery Store |
| Flat A | Residential                                    | 24-06-1997    | 150           | 23-06-2147  | -           | 600             | Residential   |
| Flat B | Residential                                    | 24-06-1997    | 150           | 23-06-2147  | -           | 600             | Residential   |