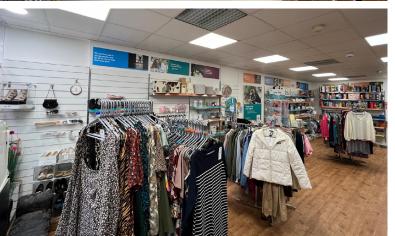

#### LOCATION

Located on a parade of local and convenience shops on Heaton Moor's main high street. The property comprises a single storey ground floor retail unit let to The Church of England Childrens Charity. The neighbouring Coop and upper floors (residential) have been sold off on separate long-leases.

#### **TENANCY SCHEDULE**

| Unit   | Occupied/Vacant                                | Start<br>Date | Term<br>(Yrs) | End<br>Date | Rent<br>(£) | Area<br>(Sq.ft) | Use/Comments  |
|--------|------------------------------------------------|---------------|---------------|-------------|-------------|-----------------|---------------|
| 204    | The Church of<br>England, Childrens<br>Society | 29-09-2018    | 10            | 29-09-2028  | £13,000     | 840             | Charity       |
| 206    | Somerfield Property<br>Co. LTD                 | 25-12-1995    | 999           | 25-12-2994  | -           | 13,340          | Grocery Store |
| Flat A | Residential                                    | 24-06-1997    | 150           | 23-06-2147  | -           | 600             | Residential   |
| Flat B | Residential                                    | 24-06-1997    | 150           | 23-06-2147  | -           | 600             | Residential   |