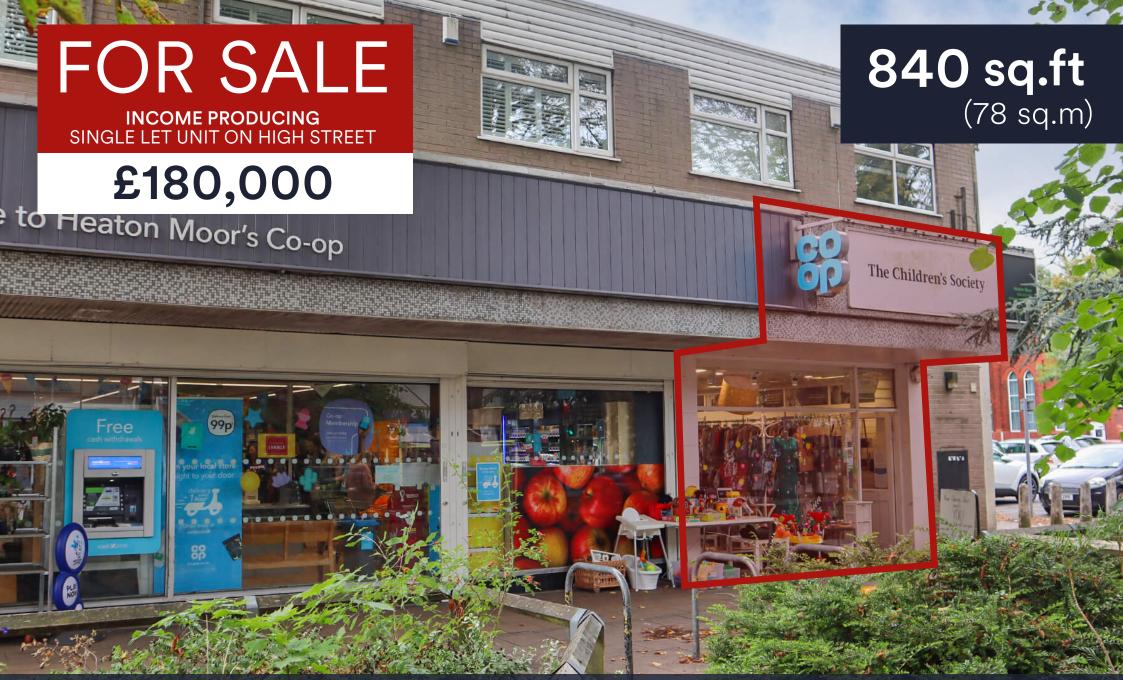

## **76-80 HEATON MOOR**

#### LOCATION

Located on a parade of local and convenience shops on Heaton Moor's main high street. The property comprises a single storey ground floor retail unit let to The Church of England Childrens Charity. The neighbouring Coop and upper floors (residential) have been sold off on separate long-leases.

- Situated on a well-let, bustling high-street in Heaton Moor
- Close proximity to a wide range of independent businesses
- Rental Growth & Asset Management Potential

The property is strategically located in the heart of SK4 4DU, providing easy access to a vibrant community with diverse specialty shops, dining options, and a significant retail presence. The area is well-connected, offering convenient access to key junctions for smooth travel to nearby locations. It's a prime location with a mix of amenities for both residents and businesses.

#### **TENANCY SCHEDULE**

| Unit   | Occupied/Vacant                                | Start<br>Date | Term<br>(Yrs) | End<br>Date | Rent<br>(£) | Area<br>(Sq.ft) | Use/Comments  |
|--------|------------------------------------------------|---------------|---------------|-------------|-------------|-----------------|---------------|
| 204    | The Church of<br>England, Childrens<br>Society | 29-09-2018    | 10            | 29-09-2028  | £13,000     | 840             | Charity       |
| 206    | Somerfield Property<br>Co. LTD                 | 25-12-1995    | 999           | 25-12-2994  | -           | 13,340          | Grocery Store |
| Flat A | Residential                                    | 24-06-1997    | 150           | 23-06-2147  | -           | 600             | Residential   |
| Flat B | Residential                                    | 24-06-1997    | 150           | 23-06-2147  | -           | 600             | Residential   |

## **PRICE**

£180,000